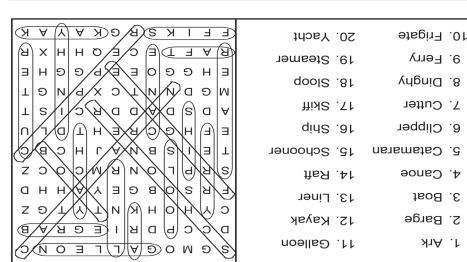

#### WORD SEARCH

In the grid below, twenty answers can be found that fit the category for today. Circle each answer that you find and list it in the space provided at the right of the grid. Answers can be found in all directions—forward, backward, horizontally, vertically and diagonally. An example is given to get you started. Can you find the twenty answers in today's puzzle?

#### **Today's Category: Watercraft**

| S | G | M | 0 | G | Α | (L) | L | E | 0 | Ν | O | 1. Liner<br>2. |
|---|---|---|---|---|---|-----|---|---|---|---|---|----------------|
| D | С | С | Р | D | R | ı   | Ε | G | R | Α | В | 3              |
| С | Υ | Н | 0 | Н | K | N   | Т | Υ | Т | G | Z | 4<br>5         |
| F | R | S | 0 | В | G | Е   | Υ | Α | Н | Н | D | 6<br>7         |
| S | R | Р | L | 0 | Ν | R   | M | С | 0 | С | Z | 8              |
| Т | Ε | I | S | В | Ν | Ã   | J | Н | С | В | С | 9<br>10        |
| Е | F | Н | G | С | R | Ε   | Н | Т | D | L | U | 11<br>12       |
| Α | D | S | D | Α | D | D   | R | С | Ī | S | Т | 13             |
| M | G | D | Ν | Ν | Т | С   | X | Р | Ν | G | Т | 14<br>15       |
| Ε | Н | G | G | 0 | Е | Ε   | Р | G | G | Н | Е | 16<br>17       |
| R | Α | F | Т | Ε | С | Ε   | Q | Н | Н | Χ | R | 18             |
| F | F | I | K | S | R | G   | K | Α | Υ | Α | K | 19<br>20       |