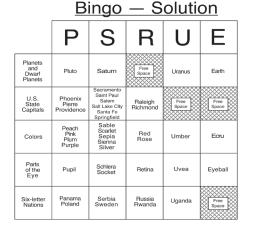

### BINGO

Fill in each box of the BINGO grid below with an answer that begins with the letter above each column and belongs to the category listed before each row. List one answer for each box, although there is more than one acceptable answer for many of the boxes.

Solution on page 19

|                                    | Р | S | R             | U             | E             |
|------------------------------------|---|---|---------------|---------------|---------------|
| Planets<br>and<br>Dwarf<br>Planets |   |   | Free<br>Space |               |               |
| U.S.<br>State<br>Capitals          |   |   |               | Free<br>Space | Free<br>Space |
| Colors                             |   |   |               |               |               |
| Parts<br>of the<br>Eye             |   |   |               |               |               |
| Six-letter<br>Nations              |   |   |               |               | Free<br>Space |