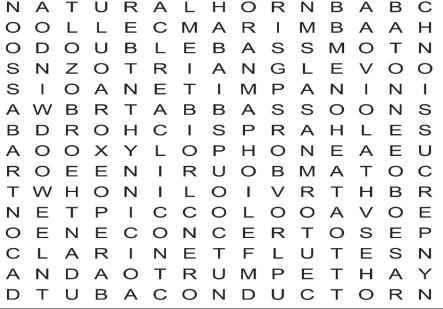

#### WORD SEARCH

In the grid below, twenty answers can be found that fit the category for today. Circle each answer that you find and list it in the space provided at the right of the grid. Answers can be found in all directions—forward, backward, horizontally, vertically and diagonally. An example is given to get you started. Can you find the twenty answers in today's puzzle?

#### **Today's Category: Watercraft**

| S | G | M | 0 | G | Α | (L) | L | E | 0 | Ν | O | 1. Liner<br>2. |
|---|---|---|---|---|---|-----|---|---|---|---|---|----------------|
| D | С | С | Р | D | R | ı   | Ε | G | R | Α | В | 3              |
| С | Υ | Н | 0 | Н | K | N   | Т | Υ | Т | G | Z | 4<br>5         |
| F | R | S | 0 | В | G | Е   | Υ | Α | Н | Н | D | 6<br>7         |
| S | R | Р | L | 0 | Ν | R   | M | С | 0 | С | Z | 8              |
| Т | Ε | I | S | В | Ν | Ã   | J | Н | С | В | С | 9<br>10        |
| Е | F | Н | G | С | R | Ε   | Н | Т | D | L | U | 11<br>12       |
| Α | D | S | D | Α | D | D   | R | С | Ī | S | Т | 13             |
| M | G | D | Ν | Ν | Т | С   | X | Р | Ν | G | Т | 14<br>15       |
| Ε | Н | G | G | 0 | Е | Ε   | Р | G | G | Н | Е | 16<br>17       |
| R | Α | F | Т | Ε | С | Ε   | Q | Н | Н | Χ | R | 18             |
| F | F | I | K | S | R | G   | K | Α | Υ | Α | K | 19<br>20       |