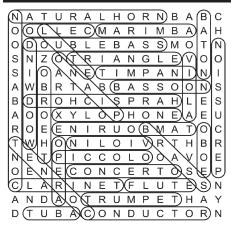

#### WORD SEARCH

In the grid below, twenty answers can be found that fit the category for today. Circle each answer that you find and list it in the space provided at the right of the grid. Answers can be found in all directions—forward, backward, horizontally, vertically and diagonally. An example is given to get you started. Can you find the twenty answers in today's puzzle?

#### **Today's Category: Watercraft**

| S | G | M | 0 | G | Α | (L) | L | E | 0 | Ν | O | 1. Liner<br>2. |
|---|---|---|---|---|---|-----|---|---|---|---|---|----------------|
| D | С | С | Р | D | R | ı   | Ε | G | R | Α | В | 3              |
| С | Υ | Н | 0 | Н | K | N   | Т | Υ | Т | G | Z | 4<br>5         |
| F | R | S | 0 | В | G | Е   | Υ | Α | Н | Н | D | 6<br>7         |
| S | R | Р | L | 0 | Ν | R   | M | С | 0 | С | Z | 8              |
| Т | Ε | I | S | В | Ν | Ã   | J | Н | С | В | С | 9<br>10        |
| Е | F | Н | G | С | R | Ε   | Н | Т | D | L | U | 11<br>12       |
| Α | D | S | D | Α | D | D   | R | С | Ī | S | Т | 13             |
| M | G | D | Ν | Ν | Т | С   | X | Р | Ν | G | Т | 14<br>15       |
| Ε | Н | G | G | 0 | Е | Ε   | Р | G | G | Н | Е | 16<br>17       |
| R | Α | F | Т | Ε | С | Ε   | Q | Н | Н | Χ | R | 18             |
| F | F | I | K | S | R | G   | K | Α | Υ | Α | K | 19<br>20       |